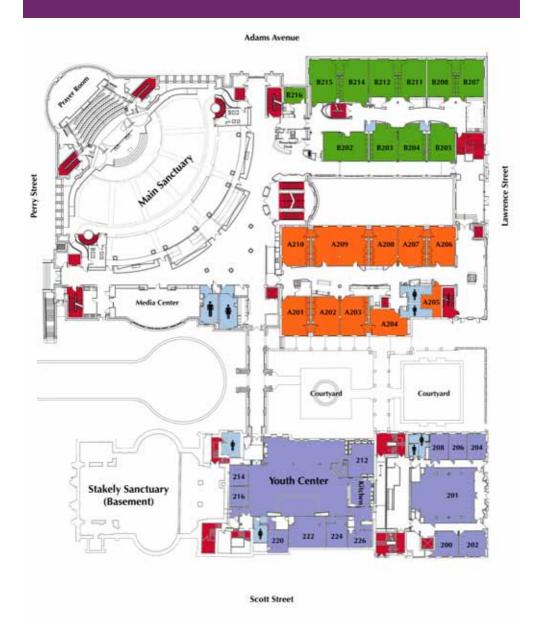

# FirstConnections campus guide

Welcome to First Baptist Church! We hope that you will use this guide to help find your way around our facilities.

First Baptist Church Montgomery

305 South Perry Street :: Montgomery, AL 36104 334.834.6310 :: www.montgomeryfbc.org

#### **First Floor**





#### Scott Street



#### **Second Floor**





### **Third Floor**



Elevator/Stairs/Escalator Preschool Ministry

Restroom Facilities Children's Ministry

Offices Student Ministry

Children's Learning Center Adult Ministry

#### **Fourth Floor**









## **Available Parking**

Scott Street Perry Street Adams Avenue
County Parking Deck (corner of Scott & Lawrence)