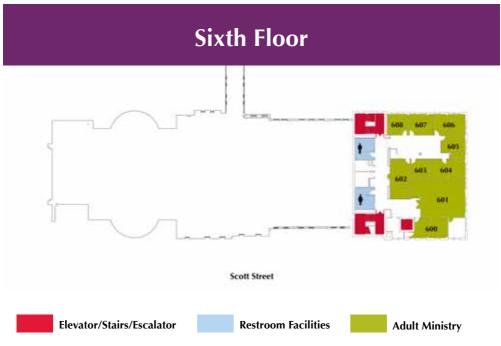

### **Third Floor**

Elevator/Stairs/Escalator Preschool Ministry

Restroom Facilities Children's Ministry

Offices Student Ministry

Children's Learning Center Adult Ministry