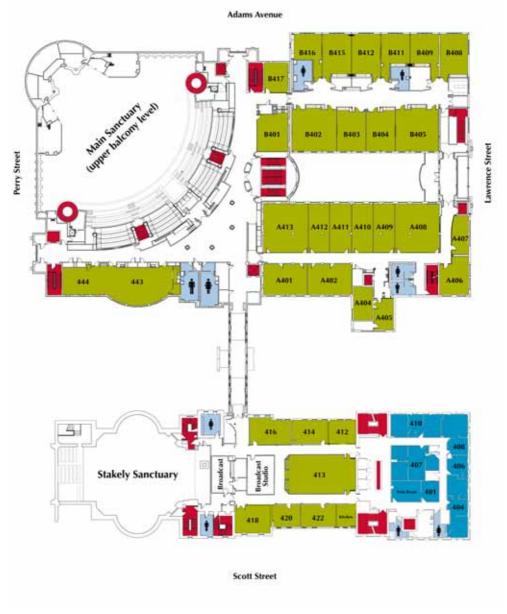

### **Third Floor**

Elevator/Stairs/Escalator Preschool Ministry

Restroom Facilities Children's Ministry

Offices Student Ministry

Children's Learning Center Adult Ministry