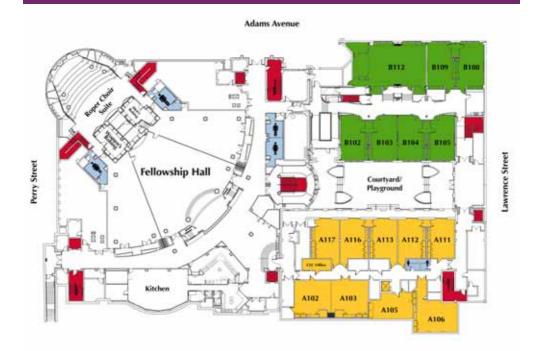

# FirstConnections campus guide

Welcome to First Baptist Church! We hope that you will use this guide to help find your way around our facilities.

First Baptist Church Montgomery

305 South Perry Street :: Montgomery, AL 36104 334.834.6310 :: www.montgomeryfbc.org

#### **First Floor**





#### Scott Street



#### **Second Floor**





### **Third Floor**



Elevator/Stairs/Escalator Preschool Ministry

Restroom Facilities Children's Ministry

Offices Student Ministry

Children's Learning Center Adult Ministry

#### **Fourth Floor**









## **Available Parking**

Scott Street Perry Street Adams Avenue
County Parking Deck (corner of Scott & Lawrence)