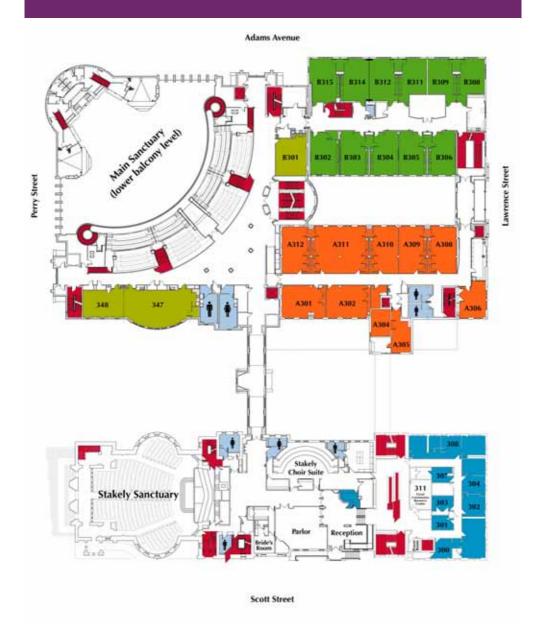

# FirstConnections campus guide

Welcome to First Baptist Church! We hope that you will use this guide to help find your way around our facilities.

First Baptist Church Montgomery

305 South Perry Street :: Montgomery, AL 36104 334.834.6310 :: www.montgomeryfbc.org

#### **First Floor**





#### Scott Street



#### **Second Floor**





### **Third Floor**



Elevator/Stairs/Escalator Preschool Ministry

Restroom Facilities Children's Ministry

Offices Student Ministry

Children's Learning Center Adult Ministry

#### **Fourth Floor**









## **Available Parking**

Scott Street Perry Street Adams Avenue
County Parking Deck (corner of Scott & Lawrence)